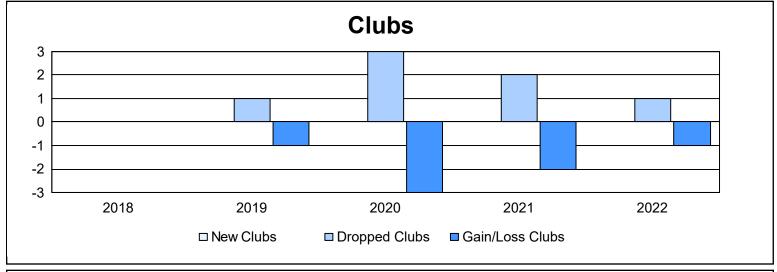

District 105SW As of June 2022 Cumulative

| Year      | New<br>Clubs | Dropped<br>Clubs | Gain/<br>Loss<br>Clubs | New<br>Members | Charter<br>Members | Reinstate<br>Members | Transfer<br>Members | Total<br>Member<br>Added | Total<br>Members<br>Dropped | Gain/<br>Loss<br>Members |
|-----------|--------------|------------------|------------------------|----------------|--------------------|----------------------|---------------------|--------------------------|-----------------------------|--------------------------|
| 2017-2018 | 0            | 0                | 0                      | 134            | 0                  | 11                   | 17                  | 162                      | 181                         | -19                      |
| 2018-2019 | 0            | 1                | -1                     | 84             | 1                  | 3                    | 11                  | 99                       | 142                         | -43                      |
| 2019-2020 | 0            | 3                | -3                     | 82             | 1                  | 10                   | 15                  | 108                      | 150                         | -42                      |
| 2020-2021 | 0            | 2                | -2                     | 49             | 0                  | 3                    | 8                   | 60                       | 164                         | -104                     |
| 2021-2022 | 0            | 1                | -1                     | 89             | 2                  | 7                    | 16                  | 114                      | 165                         | -51                      |
| Average   | 0            | 1                | -1                     | 88             | 1                  | 7                    | 13                  | 109                      | 160                         | -52                      |